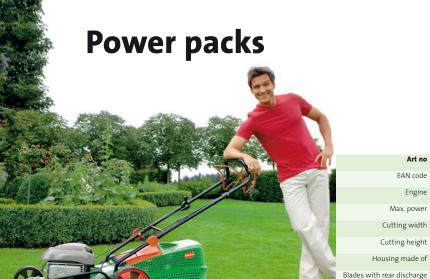

| Safety                         | !                 | Engine and blade stop under 3 sec.                    |
| Moving cable guide             | T                 | •                                                     |
| Weight                         | Ť.                | 13.7 kg                                               |
| Recommended<br>for areas up to | m²                | 300 sq. m                                             |
| Packed fully assembled         | $\langle \rangle$ | 0                                                     |

ntei



new

Steelline 52 XL R 6.0

40 09093 001785

Briggs & Stratton

4,4 kW (6,0 HP)

Series 675 Ready Start

central, 7 position height

settings (30 – 80 mm)

63308

51 cm

steel sheet

Ball bearing

1-single-speed,

.

1 blade

35 km/h



### No blade of grass is spared

Robust, sheet steel housing, powerful engines and large cutting widths characterize the new Steelline petrol mowers. Fitted with extra-large rear wheels, the petrol mowers are extremely manoeuvrable and demonstrate their great mobility even when the ground is uneven. The grass is cut perfectly even when it is long.

The mowers are fitted with powerful Briggs & Stratton or Honda engines and some of them have a single speed wheel drive giving 3.5 km/h. The 52 series model is executed as standard with discharging of the grass to the side and the mulching function.

be removed easily.



Easily adjustable The integrated spring system enables the cutting height to be conveniently set centrally to seven different heights from 30 to 80 millimetres.



Easy to ma